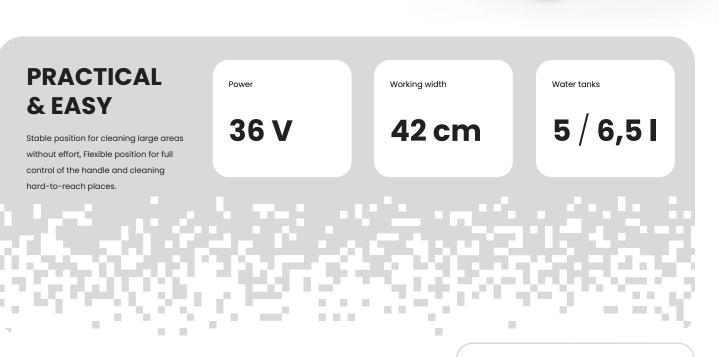

## TECHNICAL SPECIFICATIONS

| Voltage                                    | 36 V         |
|--------------------------------------------|--------------|
| Working efficiency (up to)                 | 1 190 m²/h   |
| Clean / dirty water tank capacity          | 51/6,51      |
| Running time up to                         | 70 / 140 min |
| Net weight (with batteries, full water tan | ks) 24,8 kg  |
| Working width                              | 42 cm        |
| Squeegee width                             | 43 cm        |
| Squeegee positioning be                    | hind brushes |