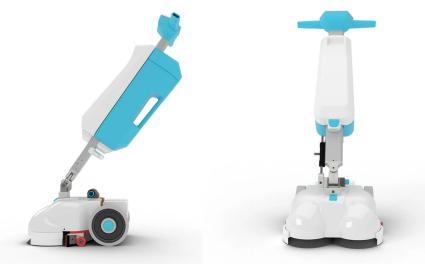

TAOC FIXED DRIVE

360 DRIVE

таос

( ቨ

(360

LIA

Battery powered floor scrubber dryer with high performace, quality and easiest control of the machine while cleaning. Thanks to its high performance, easy handling, Lia is suitable for cleaning small, medium and medium large sized areas. Thanks to its compactness, you will welcome how easy is to transport the machine to another builduing for another cleaning task.