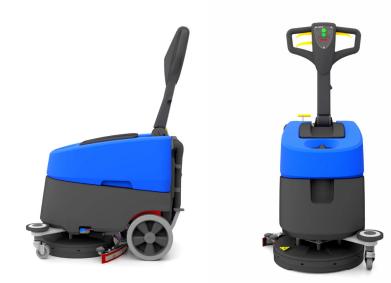

## LONG RUN. ROBUST. ADJUSTABLE.

Walk behind battery powered floor scrubber dryer EFFECTA 2 B 43 with adjustable handle, squeegee directly behind brush and integrated charger on board.

## <section-header>PRACTICAL<br/>& Law IndexPowerWarking widthBattery life (up to)Adjustable handle for easy control and<br/>easy transport of the machine. Best for<br/>mail and medium sized areasDeverDeverDeverDeverDeverDeverDeverDeverDeverDeverDeverDeverDeverDeverDeverDeverDeverDeverDeverDeverDeverDeverDeverDeverDeverDeverDeverDeverDeverDeverDeverDeverDeverDeverDeverDeverDeverDeverDeverDeverDeverDeverDeverDeverDeverDeverDeverDeverDeverDeverDeverDeverDeverDeverDeverDeverDeverDeverDeverDeverDeverDeverDeverDeverDeverDeverDeverDeverDeverDeverDeverDeverDeverDeverDeverDeverDeverDeverDeverDeverDeverDeverDeverDeverDeverDeverDeverDeverDeverDeverDeverDeverDeverDeverDeverDeverDeverDeverDeverDeverDeverDeverDeverDeverDeverDeverDeverDeverDeverDeverDeverDeverDeverDeverDeverDeverDeve