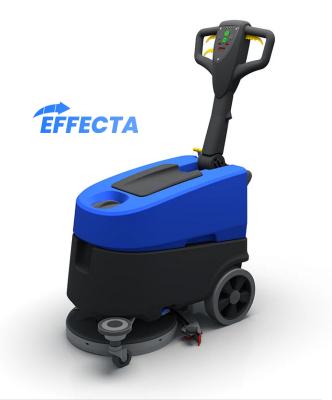

## **EFFECTA 2 B 43**

## LONG RUN. ROBUST. ADJUSTABLE.

Walk behind battery powered floor scrubber dryer EFFECTA 2 B 43 with adjustable handle, squeegee directly behind brush and integrated charger on board.